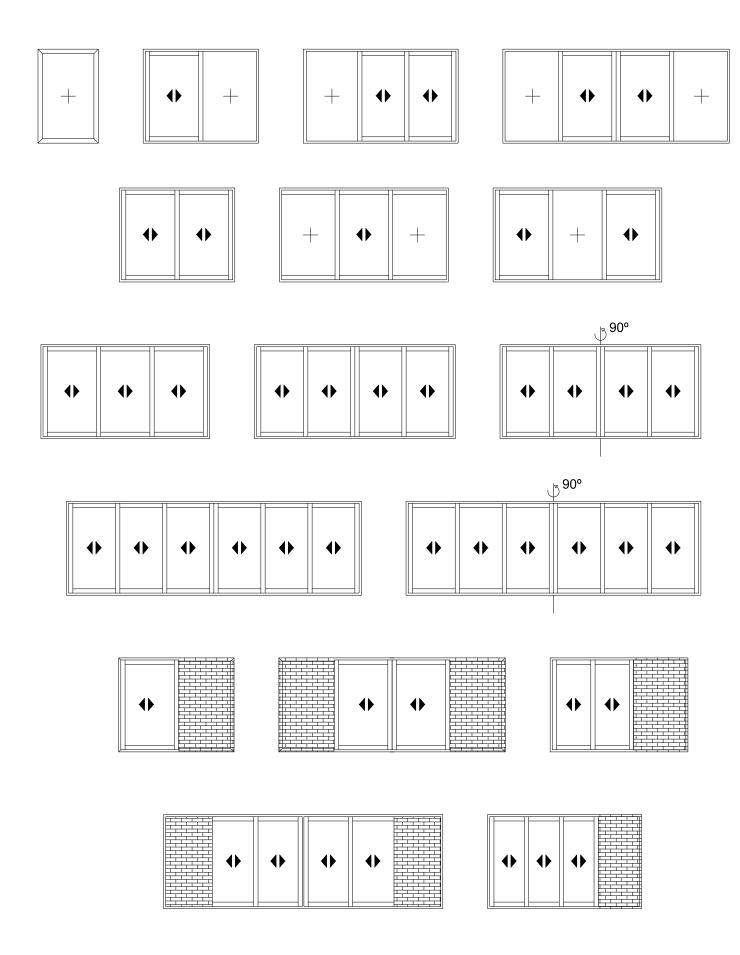

## **Annex A&B**

Test of: COR VISION 2 pane aluminium sliding doorset

Enhanced security performance requirements for doorsets

A Report To: Aluminios Cortizo Extramundi, Padr+ln, A Coru+la

Document Reference: WIL 539748