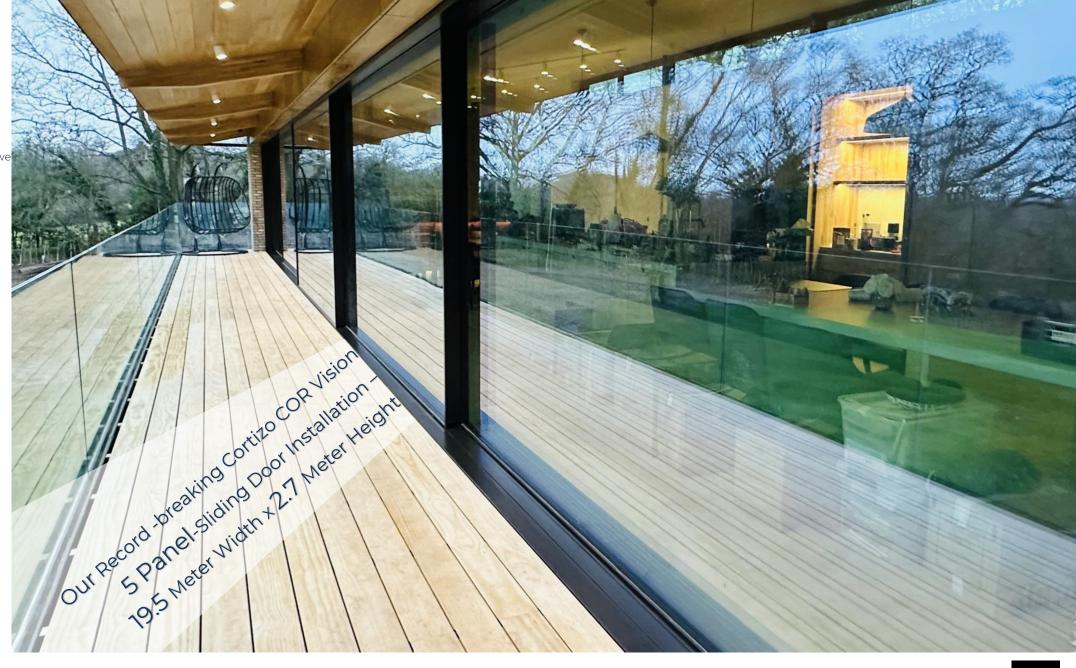

# THE GREATNESS OF MINIMALISM **25MM** CORVISION PLUS

COR VISION PLUS is the perfect system to cover big surfaces with configurations up to 6 sashes (up to 4 meters per sash in length or height) and open corners.