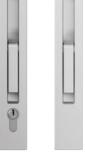

### TECHNICAL RESPONSE

KEY

LOCK

FLUSH KEY

LOCK

## MAXIMUM SECURITY

Inside and outside lock with key. Integration of the lock in the sash profile with the same minimalist aesthetic.

Possibility of painting in any color to bring uniformity to the door.