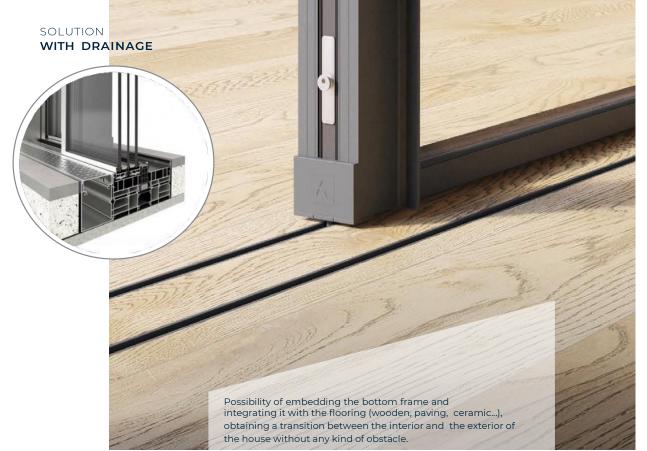

Manual opening 400 kg max per sash.

Accessibility:

Possibility of **flush** lateral, top and bottom profiles.