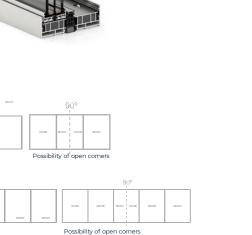

his combined with a meticulous minimalist design based in an interlocking profile of only 25 mm, minimal sightline and possibility of top, lateral and bottom flush frames. In this way, we maximize the glazed surface and increase the incoming light in the spaces where it is installed.





SHARPVIEW ALUMINIUM. 79 SUMNER ROAD, CROYDON, CR0 3LN, info@sharpviewaluminium.co.uk

#### MÁXIMUM

### **PERFORMANCE**

Maximum glazing: **Up to 54 mm**.

Big dimensions:

Up to **4 meters** per sash (lengh or height).

Outstanding thermal and acoustic performance:

> 0.9 W/ m<sup>2</sup>K / Up to 43 dB.

Motorized opening 700 kg max per sash.

Manual opening 400 kg max per sash.

Accessibility:

Possibility of **flush** lateral, top and bottom profiles.

#### 90° configurations and open corners.









#### OFFICIAL

#### FABRICATOR NETWORK

Quality and design are the key factors of COR VISION PLUS sliding door. In order to ensure a correct fabrication and installation, CORTIZO reserves in exclusivity its commercialization to the clients belonging to CORTIZO Official Fabricator Network after making a specific training for this system.



### TECHNICAL RESPONSE



KEY

LOCK



FLUSH KEY

LOCK



## MAXIMUM SECURITY

Inside and outside lock with key. Integration of the lock in the sash profile with the same minimalist aesthetic.

Possibility of painting in any color to bring uniformity to the door.