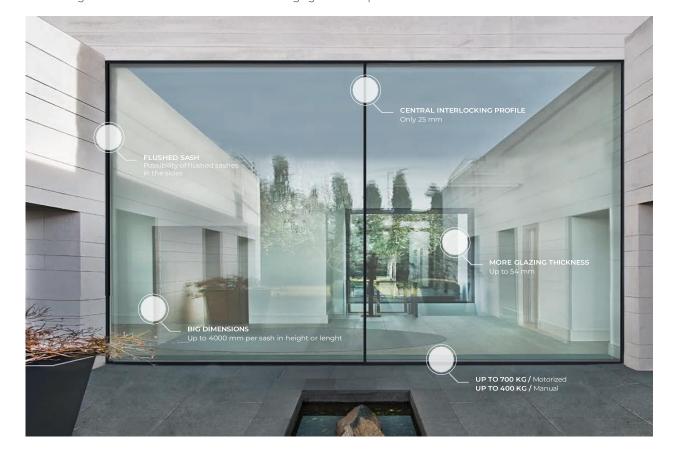

# THE GREATNESS OF MINIMALISM **25MM** CORVISION PLUS

COR VISION PLUS is the perfect system to cover big surfaces with configurations up to 6 sashes (up to 4 meters per sash in length or height) and open corners.

All this combined with a meticulous minimalist design based in an interlocking profile of only 25 mm, minimal sightline and possibility of top, lateral and bottom flush frames. In this way, we maximize the glazed surface and increase the incoming light in the spaces where it is installed.

### **PERFORMANCE**

Maximum glazing: **Up to 54 mm**.

Big dimensions:

Up to **4 meters** per sash (lengh or height).

Outstanding thermal and acoustic performance:

> 0.9 W/ m<sup>2</sup>K / Up to 43 dB.

Motorized opening 700 kg max per sash.

Manual opening 400 kg max per sash.

Accessibility:

Possibility of **flush** lateral, top and bottom profiles.