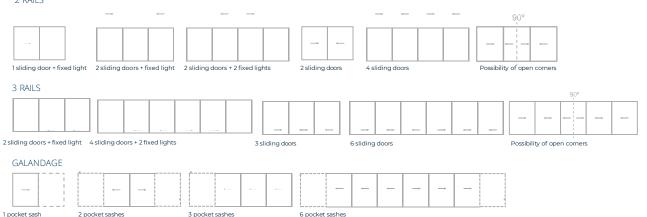

ll this combined with a meticulous minimalist design based in an interlocking profile of only 25 mm, minimal sightline and possibility of top, lateral and bottom flush frames. In this way, we maximize the glazed surface and increase the incoming light in the spaces where it is installed.





SHARPVIEW ALUMINIUM. 79 SUMNER ROAD, CROYDON, CR0 3LN, info@sharpviewaluminium.co.uk

#### MÁXIMUM

### **PERFORMANCE**

Maximum glazing: **Up to 54 mm**.

Big dimensions:

Up to **4 meters** per sash (lengh or height).

Outstanding thermal and acoustic performance:

> 0.9 W/ m<sup>2</sup>K / Up to 43 dB.

Motorized opening 700 kg max per sash.

Manual opening 400 kg max per sash.

Accessibility:

Possibility of **flush** lateral, top and bottom profiles.

#### 90° configurations and open corners.









#### OFFICIAL

#### FABRICATOR NETWORK

Quality and design are the key factors of COR VISION PLUS sliding door. In order to ensure a correct fabrication and installation, CORTIZO reserves in exclusivity its commercialization to the clients belonging to CORTIZO Official Fabricator Network after making a specific training for this system.



### TECHNICAL RESPONSE



KEY

LOCK



FLUSH KEY

LOCK



## MAXIMUM SECURITY

Inside and outside lock with key. Integration of the lock in the sash profile with the same minimalist aesthetic.

Possibility of painting in any color to bring uniformity to the door.