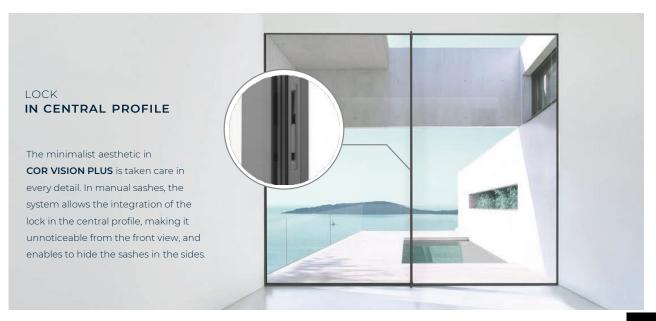

## MAXIMUM SECURITY

Inside and outside lock with key. Integration of the lock in the sash profile with the same minimalist aesthetic.

Possibility of painting in any color to bring uniformity to the door.