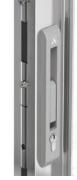

### TECHNICAL RESPONSE

KEY

LOCK

FLUSH KEY

LOCK

## MAXIMUM SECURITY

Inside and outside lock with key. Integration of the lock in the sash profile with the same minimalist aesthetic.

Possibility of painting in any color to bring uniformity to the door.